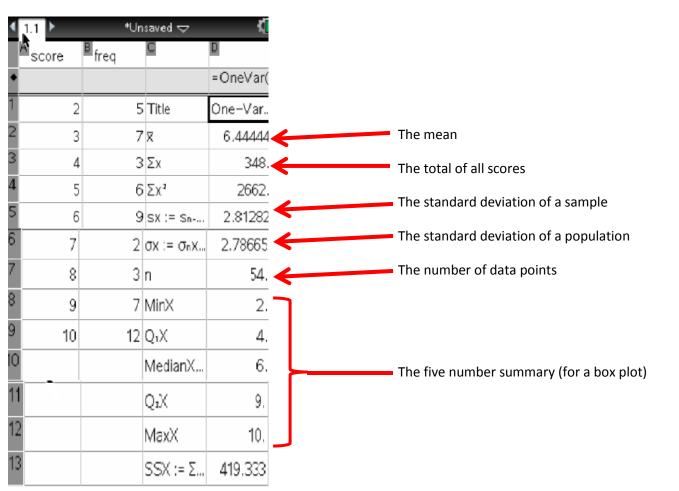

## **Univariate Statistics Calculations**

First put the data into a "Lists and Spreadsheets" page



Make sure you name the column(s) which contains your data.



To perform calculations Go to Menu -> Statistics Calculations -> One Variable

## Short cut is Menu 4 1 1

If you have put the data into columns a[] and b[] then the new box should look

like this.

| One-Variable Statistics |             |
|-------------------------|-------------|
| X1 List: [a[]           | <b>)</b>    |
| Frequency List: b[]     | <b>&gt;</b> |
| Category List:          | <b>)</b>    |
| Include Categories:     | <b>)</b>    |
| 1st Result Column: c[]  |             |
|                         | OK Cancel   |

Your page should now look like this: